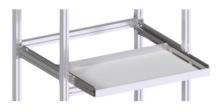

#### **Description :**

Additional shelf on slides for LEANDYNAMIC 800

#### **Benefits :**

- Indispensable to optimize the organization and storage of goods in the distribution of products.
- Can be upgraded to an additional level at any time.
- Can support loads of up to 50 kg.