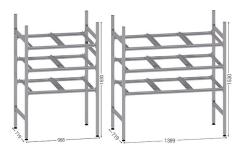

#### **Description:**

The bin storage shelf |LEANDYNAMIC 700B is ideal for setting up a workshop or warehouse. It allows you to optimize space, facilitate storage and shipping of goods. - Height-adjustable bin rails

- Grooved anodized aluminium uprights for easy assembly of accessories
- 3 levels of rails that can hold standard type bins (600 x 400 mm/23.62 x 15.75 lnch)

Can support loads of up to 30 kg/66 lbs per rail

- Additional level sold separately