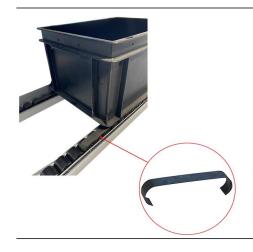

### **Description:**

The braking ramp helps prevent product from falling due to the extreme speed reached thanks to gravity sliding on the racking. - To be clipped on roller track for LEANDYNAMIC

- In steel

#### Benefits:

- To slow down products sliding on the roller rail
- Avoid situations of product falls due to the extreme speed reached thanks to the sliding by gravity of the first product on the rack
- Easily clips into roller tracks