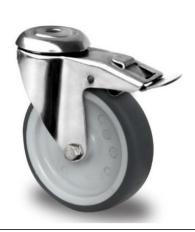

# Stainless steel swivel roller wheels with brakes (Ø 100 mm)

Reference: 18558

### **Description:**

Set of swivel castors in stainless steel Ø 100 mm with brake (elevation of 80 mm)

#### Benefits:

- Move your equipment effortlessly with these swivel castors.
- Lock the wheel easily with the locking brake.
- The wheels are strong and durable.
- Easy to assemble, the stainless steel castors with brakes can be used with different products.