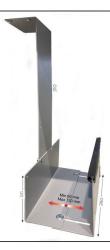

#### **Description:**

The vertical bracket secures your CPU to your workstation. Well maintained and protected, it does not clutter the workspace. Support adjustable in height and width.

Width adjustable on 60 mm.

Fixing under the plate by screws.

#### Benefits:

- The central unit is well maintained, protected and does not clutter the workspace
- The support is adjustable: it adjusts in height and width
- Attaches easily under the tray