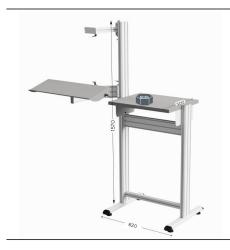

# Printer workstation | MOBIPOST 600B

Reference: 18552

### **Description:**

- Solid steel base protected by epoxy paint
- Grooved anodized aluminum upright
- Melamine shelf
- Keyboard shelf on articulated arm
- Swivel arm for flat screen
- Set of 4 castors with brake Ø 75 mm sold separately (code 120050)

#### Benefits:

- Customizable with many accessories thanks to the grooved anodized aluminum profile.
- Solid steel base ensuring excellent stability.
- Computer workstation ideal for integrating a Zebra printer.