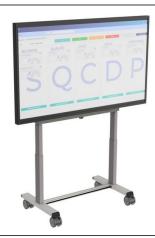

### **Description:**

This robust electric aluminum support allows you to fix your E-MEETING 55", 65" and 75" interactive touch screen in order to provide better comfort and promote the use of good postures at work. - Solid steel base (grey epoxy paint) on 4 castors with brakes

- Electric cylinder controlled by a simple control panel with up and down keys
- 650 mm elevation

#### Benefits:

- Ideal to avoid drilling your walls and wall fixing
- Quick and easy height adjustment thanks to the simple control with up and down buttons
- Shelf on pivoting arm (optional) to place your laptop, styluses or documents without cluttering up your workspace
- Perfect stability
- Aluminum design that blends into all environments (offices / production)