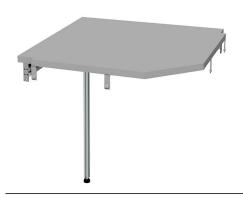

## **Description:**

Corner plate for workstation D 750 mm.- 27 mm thick top, in laminate with impact-resistant PVC edges

- With a stabilizing foot
- Dimension 1000 x 1000 mm

## Benefits:

- Quick, simple and easy to attach between two workstations.
- The pentagonal plate with stabilizing foot is suitable for 90  $^{\circ}$  connections.
- Ideal to increase your workspace.