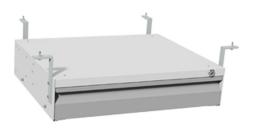

#### **Description:**

Fixing kit for drawer on QUALIPOST 620 and 2200 ERGO (to be ordered with drawer code 531200, 531205 and 531506)

#### Benefits:

- Quick and easy to attach to the QUALIPOST 620 and 2200 tray.
- Very resistant bracket for durable use in industrial environment.
- Drawers sliding to 90% of their depth on precision slides.