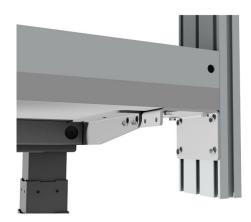

#### **Description:**

Fixing kit for rear cover on QUALIPOST 2200 ERGO (to be ordered with an open rear cover, white or perforated sheet)

#### Benefits:

- Quick and easy to attach to the QUALIPOST 2200 platform
- The grooved anodized aluminum frame is an additional asset for attaching accessories (shelves, shelves, file holders, signage banner, etc.).