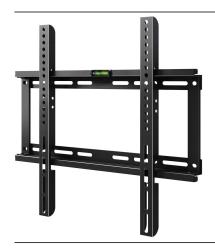

#### **Description:**

This wall bracket allows you to fix your E-LEANBOARD screen on a wall and thus save space.- Compatible for 23" to 55" screen

- Maximum load: 70 Kg

- Stainless steel 1.3 mm thick

- Distance to the wall: 35 mm

#### Benefits:

- Universal wall mount, compatible with screens from 23" to 55"
- Ultra thin, only 35 mm from the wall but still leave enough space for cables to pass behind the screen
- Installation of the support is quick and easy for perfect stability