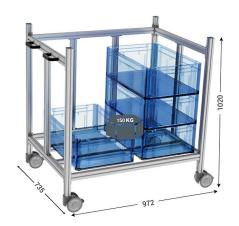

### **Description:**

The handling trolley |LEANDYNAMIC 200B is the essential solution to facilitate the transport of goods. The trolley is used to transport goods in cardboard or plastic boxes in the immediate vicinity of the production line. - Grooved anodized aluminium uprights for easy assembly of accessories

Equipped with 4 swivel castors ø 100 mm/3.94 Inch with brakes

- Pull handles
- Equipped with 1 level (capacity 6 bins)

### **Technical specifications:**

| Product Name | Handling trolley   LEANDYNAMIC 200B                              |
|--------------|------------------------------------------------------------------|
| SKU          | 15621                                                            |
| Weight (kg)  | 1.000000                                                         |
| Application  | Assemblage, Atelier, Conditionnement, Ergonomie, Industrie, Lean |
|              | Manufacturing, Production, Qualité                               |