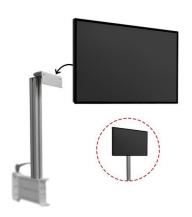

# **Description:**

This screen arm is used to attach a flat screen to the articulated keyboard support (code 211512). Ideal solution on a desk or a workstation, this fixing eliminates the need for the screen foot and thus saves space.

#### Benefits:

- Ideal solution on a desk or workstation, this mounting makes it possible to do without the foot of the screen and thus save space.
- This arm makes it easy to attach a flat screen to the articulated keyboard support (code 211512).
- Can support all flat screens that meet the VESA 100 standard.