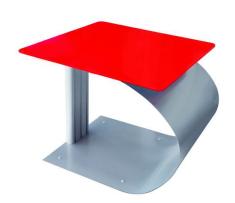

### **Description:**

Central element in the layout of a reception or a friendly space, Jean Paul LERAILLER innovates with the creation of the design coffee table. The aluminum base and the red glass top give this coffee table a resolutely timeless and elegant design. Square top in red glass 500 x 500 mmHeight: 440 mm