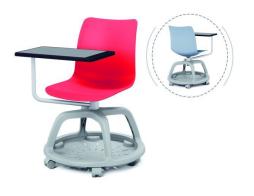

## **Description :**

Design and functional, the training chair with basket and swivel shelf is an essential element for your workspaces (offices, meeting room, training room ...). It will allow you to seat a large number of people in a small space. - 360° swivel shelf, W 500 x D 300 mm

- Shelf can be positioned on the left or right
- Basket Ø 630 mm
- Glass fiber reinforced polyamide structure
- Base on 6 swivel castors Ø 50 mm
- Load capacity: 110 kg

### **Benefits :**

- Available in several colors to create a space conducive to discussion and training.
- Design and functional, it will allow you to accommodate a large number of people in a small space.
- Equipped with a large 360 ° swivel tablet to easily put down a computer or take notes.