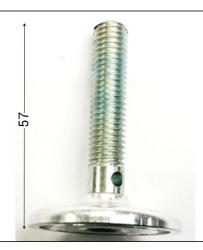

#### **Description:**

Machine base with a threaded rod for precise levelling of equipment.

#### Benefits:

- Simple, fast and easy to install on our workstations.
- High resistance to chemicals and food as well as corrosion.
- Machine base with a threaded rod for precise levelling of equipment.