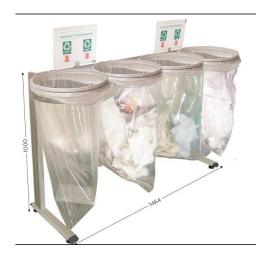

### **Description:**

- Steel base, grey epoxy painting
- Aluminium structure which facilitates the assembly of bins (with 10 plastic bags)
- With transparent document holder, A4 format to identify the rubbish

#### Benefits:

- Essential to put your waste in order to keep the space clean.
- Solid steel base, protected by epoxy paint, ensuring excellent stability.
- Structure in grooved aluminium profile for easy adjustment of bins.
- The bin bag is perfectly held open by a rubber belt, filling is very easy.
- The transparent A4 document holders provided allow for quick identification of contents.
- Available in 2 or 4 bin versions without lid.