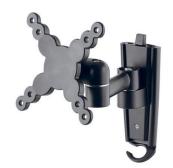

### **Description :**

The tiltable stand can be used to adjust the height and angle of a screen measuring up to 24 to ensure optimum working comfort. The stand is fastened to the aluminium profile using a screw. Screen stand up to 24 VESA: 75 mm x 75 mm to 100 mm x 100 mm Maximum weight: 18 kg Profile - screen distance: 5.5 cm to 16.2 cm Angle: from -15° to +15° (vertical) and -90° to +90° (horizontal) Total dimensions of the VESA plate: 120 x 120 mm

#### **Benefits :**

- Quickly and easily fastened to your workstation?s aluminium profile.
- Improves user visual comfort and reduces eye strain, back and neck pain.
- Optimises space on the desk.
- Cable management system built into the arm.