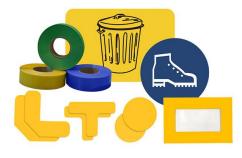

## **Description :**

The starter kit contains:1 set of 2 EXTRA Boots pictogram (ref. 140207) 1 set of 2 EXTRA yellow personalised pocket L 310 x H 250 mm (ref. 140222) 1 set of 2 EXTRA Bin pictogram (ref. 140204) 6 yellow 0.16 mm stickers (ref. 140132) 4 yellow 0.76 mm corners (ref. 140152) 4 yellow 0.84 mm T-shaped stickers (ref. 140372) 2 metre MEDIUM yellow 0.40 mm - (ref. 140552) 2 metre REINFORCED yellow 0.76 mm - (ref. 140073) 2 metre EXTRA green 0.84 mm - (ref. 140185) Brochure