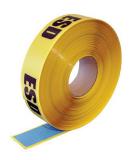

#### **Description :**

The ESD floor marking adhesive tape printed with the ESD logo reinforces your message. The strip is highly visible and adheres to most surfaces. This adhesive tape is ideal for marking out the boundaries of ESD protected zones.

#### **Benefits :**

- Vital for marking out an ESD zone
- Roll of industrial floor marking tape, 30 metres long by 50 mm wide
- Rapid and effective application for a visual and precise appearance