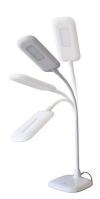

# Swan neck LED office lamp

Reference: 14880

#### **Description:**

This LED office lamp provides an ideal lighting solution for offices. Designer and elegant with a swan neck arm and touch sensor lighting system. This office lamp offers pleasant lighting, and thanks to its classic white design, it fits in perfectly to all interiors. - 6W LED lamp (2000 hours of use)

- Light efficiency: 450 lumens

- Colour: white

- Dimensions: H 460 mm, head 75 x 160 mm, base 145 mm

#### Benefits:

- Provides an ideal lighting solution for offices.
- Finely adjustable swan neck arm offering a wide range of use.
- Simply touch the control base to switch between the three levels of light: soft, moderate and strong.