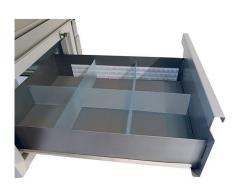

# Modular drawer arrangement

Reference: 14842

#### **Description:**

Separation 6 compartments for drawers H 80 mm

#### Benefits:

- Ideal for clear storage of your tools and components.
- Fast, simple and easy to assemble without tools.
- Modular layout for all drawers.
- Possibility of up to 6 cells H 80 mm.