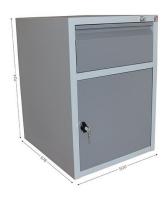

#### **Description:**

Box W 500 x D 578 x H 704 mm with 1 drawer H 130 mm, 1 door and lock

#### Benefits:

- Effective and total protection of your tools in your workshops thanks to the lock.
- Drawers sliding at 90% of their depth on precision slides.
- Robust steel sheet construction for durable use in industrial environments.