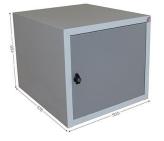

#### **Description :**

Box W 500 x D 578 x H 450 mm with 1 lockable door.

### **Technical specifications :**

| Product Name | Box with 1 lockable door for QUALIPOST 3000                              |
|--------------|--------------------------------------------------------------------------|
| SKU          | 14838                                                                    |
| Weight (kg)  | 1.00000                                                                  |
| Application  | Lean Manufacturing, Industrie, Production, Atelier, Accessoires poste de |
|              | travail                                                                  |