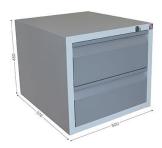

#### **Description:**

Box W 500 x D 578 x H 450 mm with 2 drawers H 190 mm and centralized lock

#### Benefits:

- Effective and total protection of your tools in your workshops thanks to the lock.
- Drawers sliding at 90% of their depth on precision slides.
- Robust steel sheet construction for durable use in industrial environments.