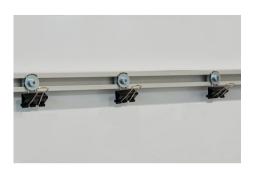

## **Description:**

Set of 10 fixed glides with screws and pliers to order with the LEANFLASH RAIL.

## Benefits:

- You can ?x as many clamp as you want according to your planning or organisation.
- Solution to visualise the management of manufacturing orders.