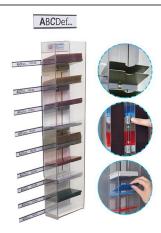

### **Description:**

The KANBAN batching box |LEANFLASH CUMUL offers the possibility of easily combining many cards corresponding to visual production ows for 9 multiple references. - The inserts are adjusted according to the card capacity desired in order to save space.

- Use of colours or universal Kanban cards
- Provided with 8 interleaves and 9 magnetic labels

#### Benefits:

- This Kanban batch box allows you to easily organize your production by batch, view and quickly determine the scheduling of your series.
- The Kanban batch box is modular: the spacers separating the batches can be adjusted in height according to the desired card capacity per level.
- The Leanflash Cumulus is magnetic and has a maximum capacity of about 500 Kanban cards.
- Tip: associate a color code for each batch reference for faster and more efficient viewing.