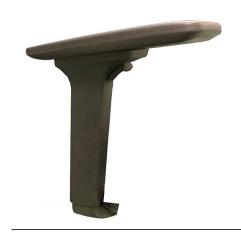

# Armrests with 3D quick adjustment

Reference: 632

### **Description:**

Set of 2 armrests with quick adjustment in height, depth and swivel (compatible with workshop seats ref 571105, 571106, 571107 and 571109)

#### Benefits:

- This pair of armrests is compatible with the ergonomic workshop seats ref 571105, 571106, 571107 and 571109.
- 3D function: height, depth, swivel.
- Use these additional armrests to improve the ergonomics of your seat!