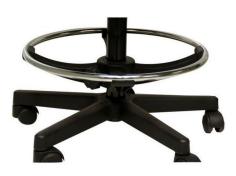

## Chrome-plated adjustable circular footrest

Reference : 630

### **Description :**

Chrome-plated adjustable circular footrest.

#### **Benefits :**

- The circular footrest provides variation and movement to your feet.
- A good footrest solution for keeping feet upright.
- Easy to add or remove from the seat.
- Chromed circular footrest.
- Compatible with all ergonomic workshop chairs.