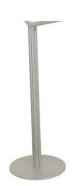

# Vertical aluminum base H 1200 mm for poster frame

Reference : 624

### **Description :**

This aluminum base is to be ordered at the same time as the frame, it fits perfectly with a poster frame in vertical position.

#### **Benefits :**

- Ideal to avoid drilling holes in your walls and wall mounting.
- Essential accessory to fix all types of accessories (screen, documents).
- Reduced floor space requirement.
- Perfect stability.
- Aluminium design that blends into all environments (office / production).