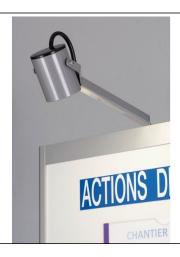

# Orientable LED spot light 220 V | LED SPOT LIGHT

Reference: 617

#### **Description:**

Orientable 220V LED spot light with 98.43 inch connection wire

#### Benefits:

- Enhances the information in your communication spaces.
- This spot is essential for poorly lit information areas.
- The upper part of the spot is adjustable from top to bottom.
- Can be easily fixed on all our furniture thanks to the grooved aluminium profile.