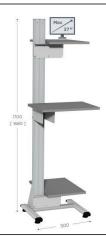

# **Description:**

- Solid steel base (grey epoxy painting)
- Uprights in anodised and grooved aluminium
- 3 shelves with PVC edges, adjustable height
- Allowable load: 20 kg
- Kit of 4 wheels Ø 75 mm/2.95 Inch (code 120050) with brake sold separately

#### Benefits:

- Customizable with many accessories thanks to the grooved anodized aluminum profile.
- Supplied with three laminate shelves with PVC edges, height adjustable.
- Strong steel base for excellent stability.