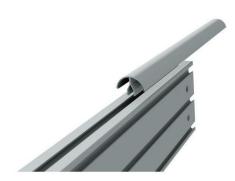

## Rounded aluminum bar for cable management

Reference : 606

## **Description :**

Rounded aluminum bar (L 1000 mm) to clip on aluminum bar for cable management

## **Benefits :**

- A design solution for cable management thanks to the rounded aluminium profile.
- Ideal for any situation where cable protection and organization are required.
- The 1000 mm long aluminium profile is very resistant.
- To be clipped into the groove of the aluminium profile, it is easy to install and does not require any drilling.