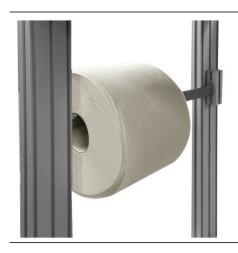

## Hand towel kit for aluminium frame

Reference : 601

## **Description :**

This towel kit is suitable for workstation D 750 mm such as MAINTPOST 6000, QUALIPOST 3000, QUALIPOST 4000

## **Benefits :**

- Simple and easy to fix on the aluminium uprights.

- Practical, it allows you to hang your roll of hand towels.

- Hand towel kit in D 750 mm suitable for workstations such as MAINTPOST 6000, QUALIPOST 3000, QUALIPOST 4000.