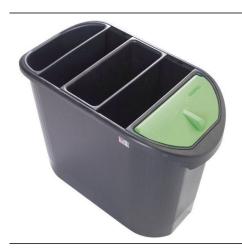

### Black PVC trash can

Reference: 594

#### **Description:**

Black PVC trash can with a capacity of 26 litres, equipped with 3 removable compartments

#### Benefits:

- The three compartments of the bin are removable.
- With our waste bin, selective sorting has never been easier.
- The total capacity of our 26-litre bin is large enough to hold a lot of waste.