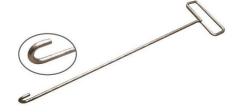

## Drawbar for manual towing

Reference : 579

### **Description :**

This manual towing drawbar for trolleys can be used with a trolley that can be towed on wheels. This accessory makes it easy for you to move your bins on trolleys!

#### **Benefits :**

- Ideal support for manually linking and towing several mobile bin carriers in the form of a "little train".
- Allows the trolleys to be moved very easily and the production line to be fluidized as part of lean manufacturing.
- Can be easily installed using its hook system.