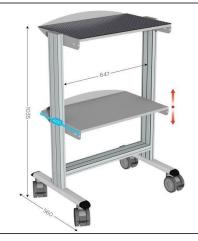

### **Description :**

- Chassis in metal sheet (grey epoxy paint) on 4 wheels Ø 100 mm/3.93 Inch (with brake)
- Grooved anodised vertical pillars

- Provided with 2 tops (of which one is height adjustable) with a rubber coating and fall arresters (permissible load of 50 kg per level)

#### **Benefits :**

- This bin holder trolley is equipped with a non-slip rubber top plate and a height-adjustable bottom plate, both with a fall protection edge.

- Each level can support up to 50kg.

- Due to its size, mobility and robustness, the workshop trolley is ideal to support the operator in his movements from one end of the production line to the other.