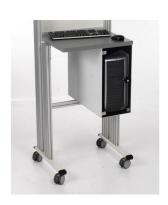

#### **Description:**

This kit will allow you to attach your INFOPOST 300 to a QUALIPOST 600 in order to benefit from optimal protection on this model.

#### Benefits:

- This kit will allow you to simply attach your INFOPOST 300 to a QUALIPOST 600.
- Easy to use.
- Your INFOPOST 300 is firmly attached.