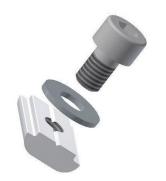

# M5 T-slot nut with washer and L 8 mm screws for aluminium extrusion profile mounting

Reference : 564

### **Description :**

This product is essential to attach an accessory to an aluminium profile.

#### **Benefits :**

- This product is required to attach an accessory to an aluminium profile with an 8 mm slot.
- The cleats strips make it easy to position accessories on workstations.
- They are easy to use and convenient to connect aluminum profiles to other parts.
- Made of high quality carbon steel, these nuts have a high hardness and a long service life.