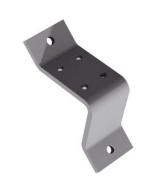

### **Description :**

This set of 4 angular connectors (with screws) can be used to create the structure of your dynamic shelving (LEANDYNAMIC). This kit allows two aluminium profiles to be connected at an angle.

#### **Benefits :**

- This kit is suitable for diagonally connecting two aluminium profiles to your structure.
- The aluminium profile is very quickly fixed to the connector.
- The connectors can be easily installed and removed in the grooves of the aluminium section profiles.
- Build your dynamic shelving easily and efficiently!