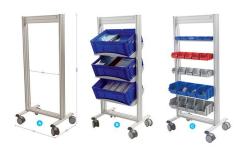

# Mobile tray-holder trolley | LEANPOST 600

Reference: 529

### **Description:**

The mobile trolley for bins |LEANPOST 600 is essential to lose the production ow within the framework of LEAN MANUFACTURING and integrates all the components for the operators, this improves working conditions and the ergonomic at the workstation for better efficiency of the supply chain. - Chassis in metal sheet (grey epoxy paint) on 4 wheels Ø 100 mm/3.93 Inch (with brake)

#### Benefits:

- The LEANPOST 600 is ideal for practical and space-saving mobile picking shelving.
- With these 3 possible versions, it can accommodate either spout bins, plastic crates or both. You can also customize your trolley with many accessories (pull handle, signage banner, etc.).
- Move and transport your supplies and components safely with swivel castors equipped with brakes.