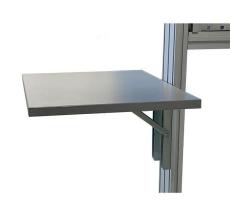

#### **Description:**

Height-adjustable (reversible right or left) and retractable lateral writing surface. W 360 x D 500 mm. Load capacity 10 kg

#### Benefits:

- Quickly attaches to the grooved anodized aluminum profile.
- Easily adjustable in height.
- Solid shelf W 360 x D 500 mm in laminate with PVC edges.
- Can support loads up to 10 kg.
- The shelf can be folded down to allow more space.