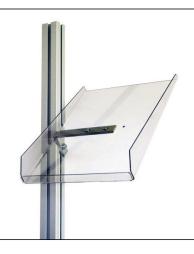

### **Description:**

This A4 document display allows you to make available the documents you wish to present. This product can be fixed on an aluminium profile by fixing it with a slot.

#### Benefits:

- Your documents are highlighted thanks to this transparent, high-quality, stylish and slightly inclined support.
- Immediate availability of A4 documents to be presented.
- Quick and modular fixing on aluminium profile.