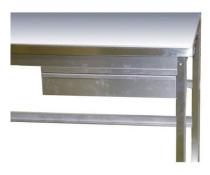

#### **Description :**

Drawer fixing kit for stainless steel frames. To be ordered with drawer

#### **Benefits :**

- This kit will allow you to simply attach your drawer to a stainless steel frame.
- Easy to use.
- To be ordered with drawer ref. 537990.
- Your drawer is securely attached.