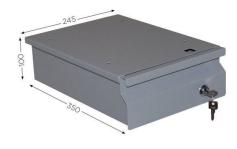

#### **Description :**

Single drawer W 220 x D 350 x H 100 mm with lock for QUALIPOST 500

### **Technical specifications :**

| Product Name | Single drawer with lock      |
|--------------|------------------------------|
| SKU          | 512                          |
| Weight (kg)  | 1.000000                     |
| Application  | Accessoires poste de travail |