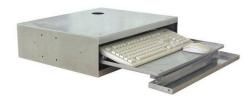

## **Description:**

STAINLESS STEEL keyboard drawer for INFOPOST STAINLESS STEEL with articulated front panel for keyboard and mouse integration. W 556 x D 450 x H 126 mm. H 93 mm useful

## Benefits:

- Effective protection for your keyboard and mouse with the articulated front panel.
- Drawers sliding at 90% of their depth on precision slides.
- Robust stainless steel construction for sustainable use in the food industry.