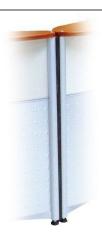

# Flexible connecting profile for COMSPACE H 1075 mm

Reference: 502

#### **Description:**

This flexible connection profile allows the connection between a COMSPACE base and its extension (left or right)

#### Benefits:

- This flexible connection profile is easy and quick to install.
- Allows you to connect a COMSPACE base to an extension, on the left or right.
- Essential for an aesthetic and professional look between COMSPACE extensions.