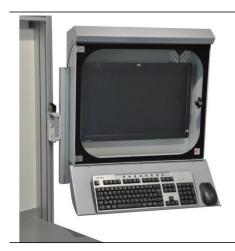

#### **Description:**

This inclined tablet will allow you to place a keyboard and mouse for computer use with an INFOPOST 200

#### Benefits:

- The inclined tablet will allow you to place a keyboard and a mouse.
- Creates space on your workstation.
- The tablet is simply attached to the INFOPOST 200.