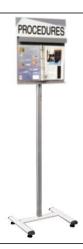

# Stand on adjustable feet H 2000 mm

Reference: 485

### **Description:**

Stand on adjustable feet H 2000 mm/H 78.74 Inch. For MULTIDOC with plugs ref. 184121

#### Benefits:

- Ideal to avoid drilling holes in your walls and wall mounting.
- Base in grooved aluminium profile allowing height adjustment on MULTIDOC with plugs.
- Reduced floor space requirement.
- Perfect stability.
- Aluminium design that blends into all environments (office / production).