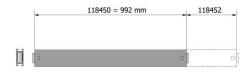

### **Description:**

Reinforcing crossbar for ESPACE'INFO.

## **Technical specifications:**

| Product Name | Reinforcement cross member for ESPACE'INFO |
|--------------|--------------------------------------------|
| SKU          | 479                                        |
| Weight (kg)  | 1.000000                                   |
| Application  | Accessoires pour tableau                   |